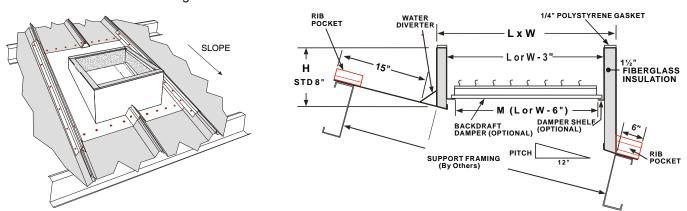

Factory welded water tight rib pockets, designed to go over the eave side of roof sheet and under peak side.

Integral side rib for concealed fastener 24" standing seam panel.

Weather batten made of .032 aluminum to cover side seam.

Peak side flashing is 15" from cricket style water diverter welded to base.

Side flange dimension 6" minimum, but otherwise varies according to rib placement.

Lined with 1½" fire proof glass fiber sound absorbing insulation.

Top ledge covered with 1/4" polystyrene gasket.

Minimum curb height is 8" on the shortest vertical height.

PROJECT

LOCATION

ARCHITECT

ENGINEER

CONTRACTOR

SUBMITTED BY